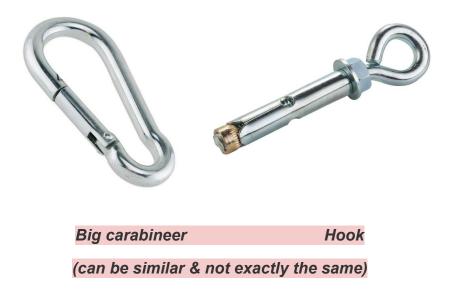

#### Purchase at OBI:

- 1. 2\* CARABINEERS 11/13mm (can hold up to 300k)
- 2. 2\* Hooks 13-16mm (can hold up to 300k or more)

(The ropes of The Althea and The Althea can hold up to 600k)

- 5. Clean the hole with a brush or blow residual dust out with a straw.
- 6. Gently insert the fisher first.
- 7. With the help of a hammer, gently screw the bolt in maximally.
- 8. Insert the lag bolt with the hanger and the washer already reinforced inside.
- 9. screw the bolt until it is securely tightened. Screw it only clockwise.
- 10. Connect the **big carabiners to the screws on the ceiling**.
- 11. Tie your **ropes on the big carabiners** and connect your Althea to the ropes.