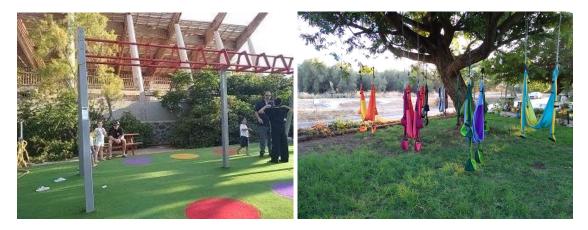

### P.s - for OUTDOOR practice:

You don't need the big carabineers. You take only your ropes with you and tie them on a metal \ wooden structure, or a strong tree :)